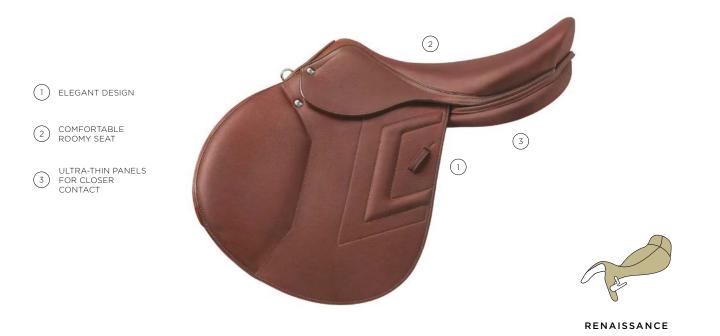

## **RENAISSANCE F2S HUNTER**

The Renaissance F2S Hunter saddle is specifically crafted for the hunter discipline, focusing on style, movement, and overall presentation in hunter classes and equitation. It prioritizes aesthetics with a tone-on-tone design, ensures the rider maintains a correct position, and supports smooth, flowing rounds. Featuring a medium-flat seat for more freedom of movement in the saddle, the F2S Hunter offers a balance of comfort, mobility, and security. The forward-cut flaps, less projected than those of a jumping saddle, promote a classic, elegant leg position ideal for hunter classes. Handmade in Italy, the saddle uses premium calfskin and long-tanned printed leather for exceptional grip and durability. The ultra-thin panels, available in latex or synthetic flocking, provide a sleek look while ensuring support and comfort for both horse and rider. The Renaissance F2S Hunter is designed to fit Thoroughbreds, Warmbloods, and other horses commonly seen in hunter competitions.