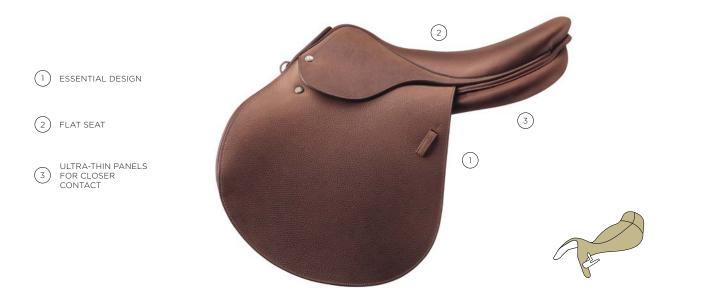

## **RENAISSANCE H HUNTER**

The Renaissance H Hunter saddle is specifically crafted for the hunter discipline, focusing on style, movement, and overall presentation in hunter classes and equitation. It prioritizes aesthetics with a tone-on-tone design, where the seams are only around the flap. This saddle is a hallmark of the Renaissance collection, celebrated for its pure and elegant design that fosters a seamless connection between rider and horse. Featuring a flat seat, no knee pads and no front and rear blocks, it's meant for riders seeking an exclusive saddle that allows absolute freedom of movement. The forward-cut flaps, less projected than those of a jumping saddle, promote a classic, elegant leg position ideal for hunter classes. Handmade in Italy, the saddle uses premium calfskin and long tanned high quality printed leather for exceptional grip and durability. The ultra-thin latex panels provide a sleek look. The ultra-thin panels, available in latex or synthetic flocking, provide a sleek look. The Renaissance H Hunter is designed to fit Thoroughbreds, Warmbloods, and other horses commonly seen in hunter competitions.